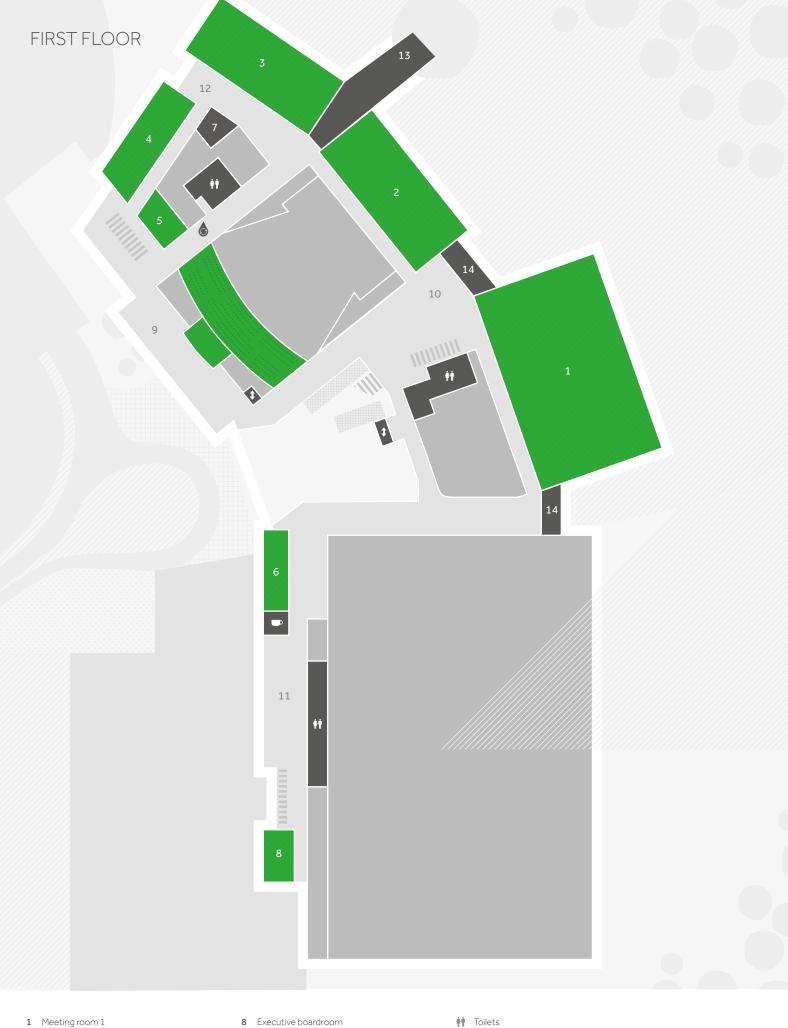

Ħ Toilets Coffee shop 1 Lift Stairs Escalator ♦ Water refill station

- Meeting room 1
  Meeting room 2
  Meeting room 3
  Meeting room 4
  Meeting room 5
  Meeting room 6
  Client office

- 8 Executive boardroom
- 9 Aspect bar
- 10 Woodland suite foyer
- Woodand Suite Royer
  Plaza view foyer
  Meeting room breakout
  Woodland access
  Outdoor terrace