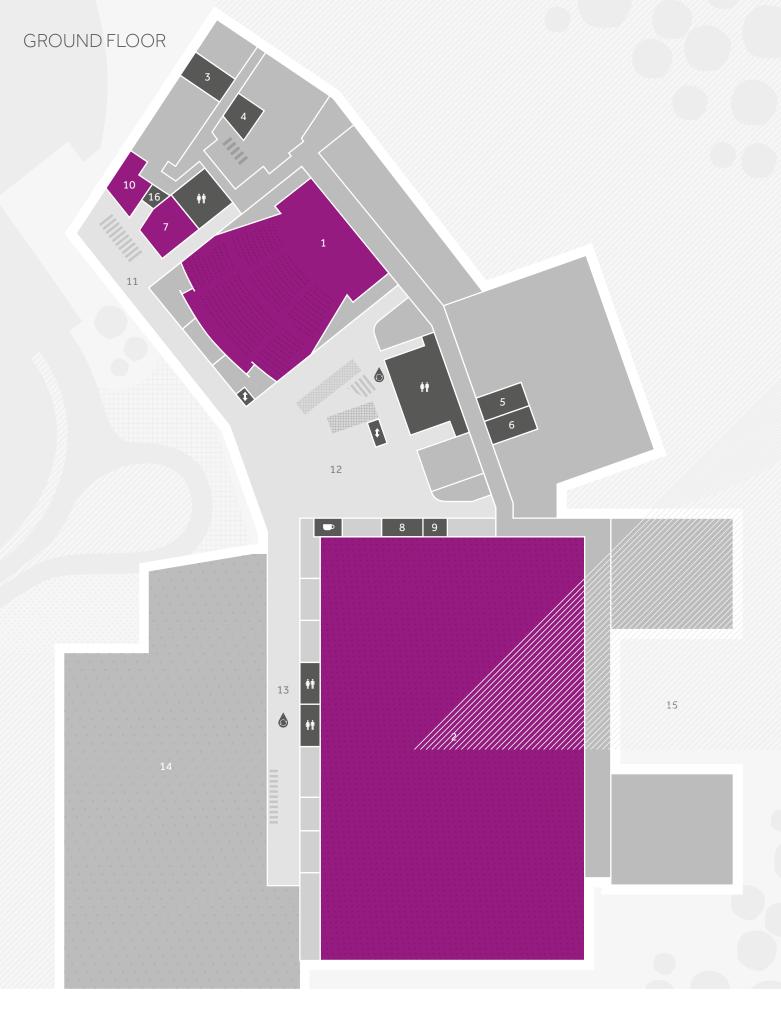

1 Auditorium

- Main hall 2
- 3
- Green room C Green room D
- 4
- 5 Green room E
- 6 Green room F
- 7 Meeting room 7
- 8 Office

- 9 Medical room
- 10 Meeting room 8 11 Auditorium foyer
- 12 Atrium
- 13 Main hall foyer
- 14 Outdoor plaza
- 15 Loading bay16 Changing places toilet

Ħ Toilets Coffee shop 1 Lift Stairs Escalator ♦ Water refill station

- Meeting room 1
  Meeting room 2
  Meeting room 3
  Meeting room 4
  Meeting room 5
  Meeting room 6
  Client office

- 8 Executive boardroom
- 9 Aspect bar
- 10 Woodland suite foyer
- Woodand Suite Royer
  Plaza view foyer
  Meeting room breakout
  Woodland access
  Outdoor terrace

- Coffee shop \$ Lift Stairs Escalator
- ♦ Water refill station

S