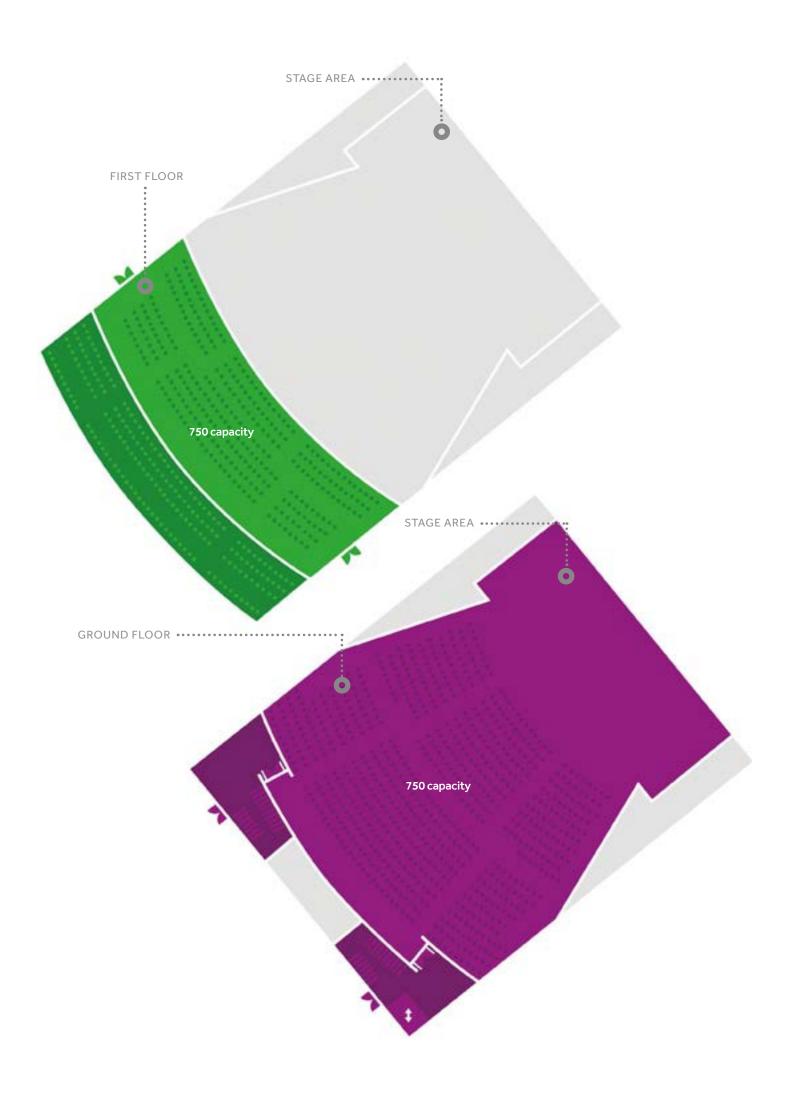

## THE AUDITORIUM

GROUND & FIRST FLOOR

The auditorium is state of the art and a dynamic inspiring space, with fixed theatre style seating for 1,500 delegates.

- + Tiered seating for 1,500 with an even split of 750 on the upper and lower levels
- + 210 sqm Aspect Bar with floor to ceiling windows
- + Dedicated production acccess and loading to stage level
- + Production storage area
- + Green rooms
- + Access for delegates on ground and first floor
- + Production packages available
- + 11.5m stage depth

| ROOM       | DIVISIBLE SECTIONS | THEATRE |
|------------|--------------------|---------|
| Auditorium | All                | 1500    |
|            | Upper              | 750     |
|            | Lower              | 750     |