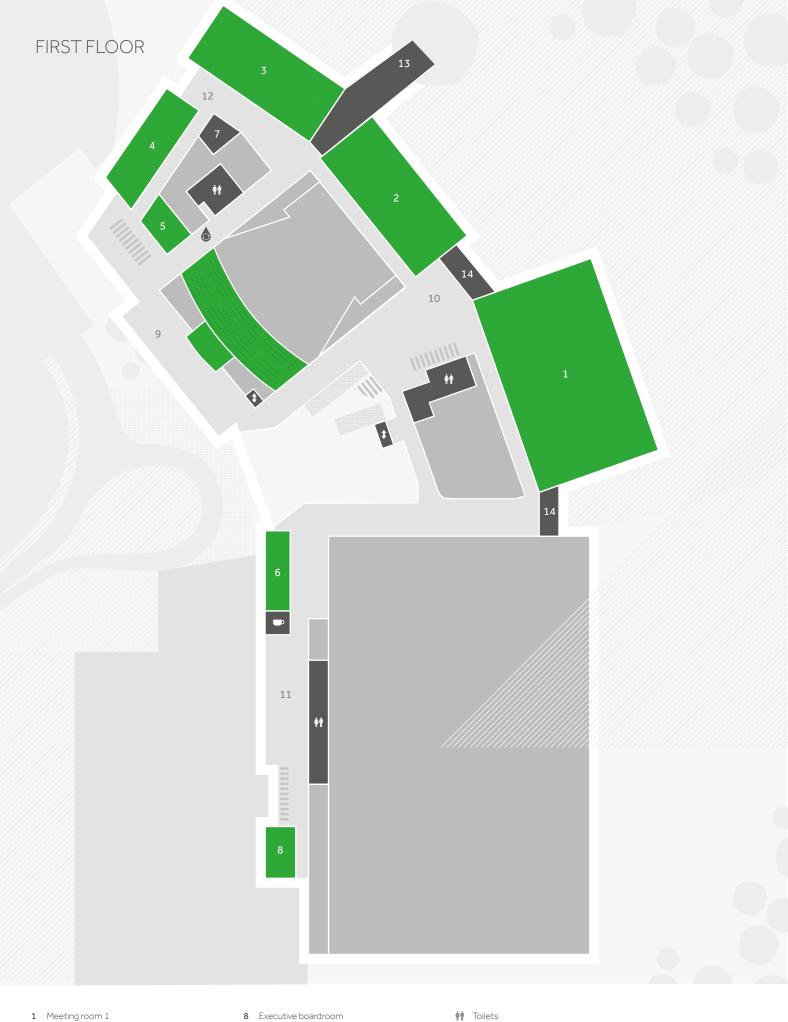

- ## Toilets
- Coffee shop
  Lift
- III Stairs
- Escalator

- Meeting room 1
- Meeting room 2
- Meeting room 3
- Meeting room 4
- Meeting room 5
- Meeting room 6 Client office

- 8 Executive boardroom
- 9 Aspect bar
- 10 Woodland suite foyer
- 11 Plaza view foyer
- 12 Meeting room breakout
- 13 Woodland access14 Outdoor terrace

- Coffee shop
- \$ Lift
- Stairs
- Escalator
- **♦** Water refill station