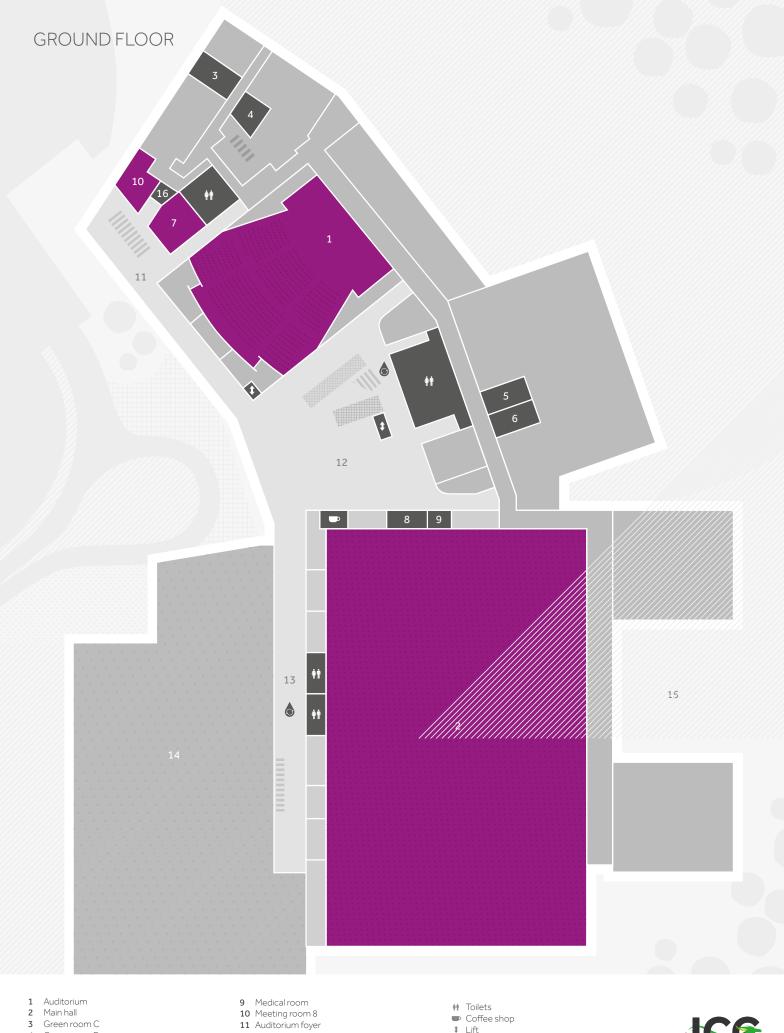

- 2 Main hall
- 3
- 4
- Main hall
  Green room C
  Green room D
  Green room E
  Green room F
  Meeting room 7
  Office
- 6

- 12 Atrium13 Main hall foyer14 Outdoor plaza
- 15 Loading bay16 Changing places toilet

- ## Toilets
- Coffee shop
  Lift
- III Stairs
- Escalator

- Meeting room 1
- Meeting room 2
- Meeting room 3
- Meeting room 4
- Meeting room 5
- Meeting room 6 Client office

- 8 Executive boardroom
- 9 Aspect bar
- 10 Woodland suite foyer
- 11 Plaza view foyer
- 12 Meeting room breakout
- 13 Woodland access14 Outdoor terrace

- Coffee shop
- \$ Lift
- Stairs
- Escalator
- **♦** Water refill station