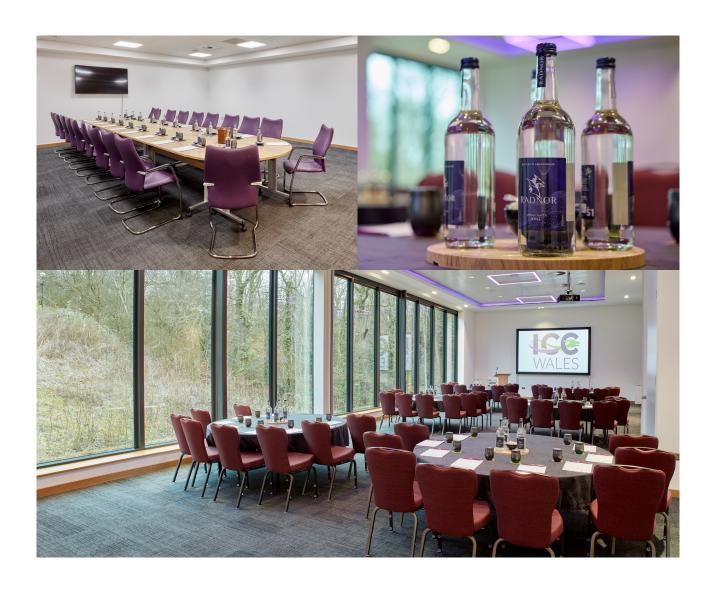

## GROUND FLOOR | FIRST FLOOR

- + Intelligent lighting and integrated presentation technology
- + Fresh bean to cup coffee and cold refreshment station
- + Storage area

| Room                    | Level Access | Ceiling<br>Height (m) | Divisible Sections | <b>Dimensions</b> (m) | <b>Size</b> (sqm) | Theatre | Cabaret<br>tables of 8<br>with standard<br>stage only | Banquet<br>tables of 10<br>without stage<br>or dance floor |
|-------------------------|--------------|-----------------------|--------------------|-----------------------|-------------------|---------|-------------------------------------------------------|------------------------------------------------------------|
| Meeting room 5          | First        | 3m                    |                    | 8 x6                  | 53                | 30      | n/a                                                   | n/a                                                        |
| Meeting room 6 en suite | First        |                       |                    | 11 x 4.5              | 56.8              | 30      | n/a                                                   | n/a                                                        |
| Meeting room 7          | Ground       |                       |                    | 8.25 x 8              | 66                | 45      | n/a                                                   | n/a                                                        |
| Meeting room 8          | Ground       |                       |                    | 6.5 x 7.5             | 43.5              | 30      | n/a                                                   | n/a                                                        |