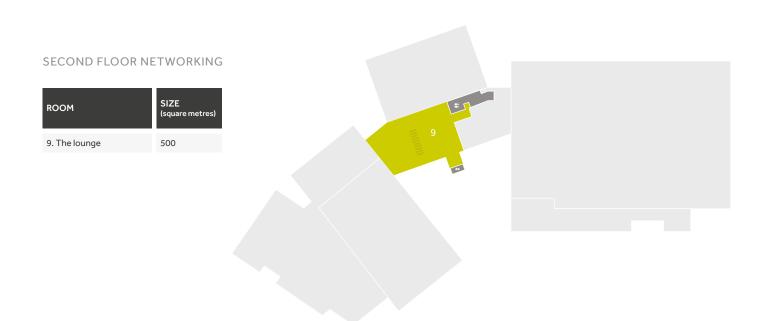

## Take a breath of fresh air and discover a stunning venue surrounded by woodland

- + Outdoor areas and adjacent woodland on all levels
- + 2,500 sqm of outdoor plaza space for outdoor exhibitions, networking and breakouts
- + Welcoming and generous plaza entrance
- + Versatile breakout areas from all the central spaces
- + Spacious and impressive atrium and lobby spaces
- + 500 sqm lounge overlooking main atrium, the perfect space for thinking