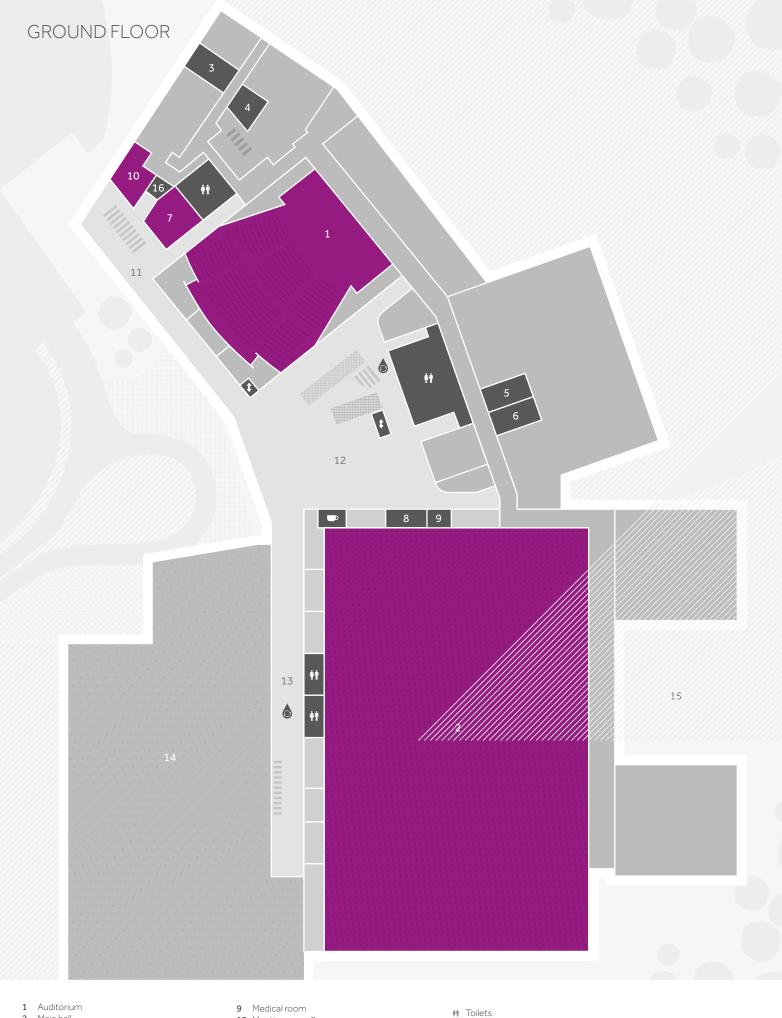

## NETWORKING SPACES

GROUND FLOOR, FIRST FLOOR & SECOND FLOOR

## FIRST FLOOR NETWORKING ROOM SIZE (square metres) 5. Aspect bar 6. Meeting room breakout 7. Meeting room 1 foyer 8. Plaza view foyer 360

- Main hall
- 3
- Green room C Green room D
- $\mathsf{Green}\,\mathsf{room}\,\mathsf{E}$  $\mathsf{Green}\,\mathsf{room}\,\mathsf{F}$
- Meeting room 7 8 Office

- 10 Meeting room 8 11 Auditorium foyer
- 12 Atrium
- 13 Main hall foyer
- 14 Outdoor plaza
- 15 Loading bay16 Changing places toilet

- Coffee shop
- 1 Lift
- III Stairs
- Escalator Water refill station