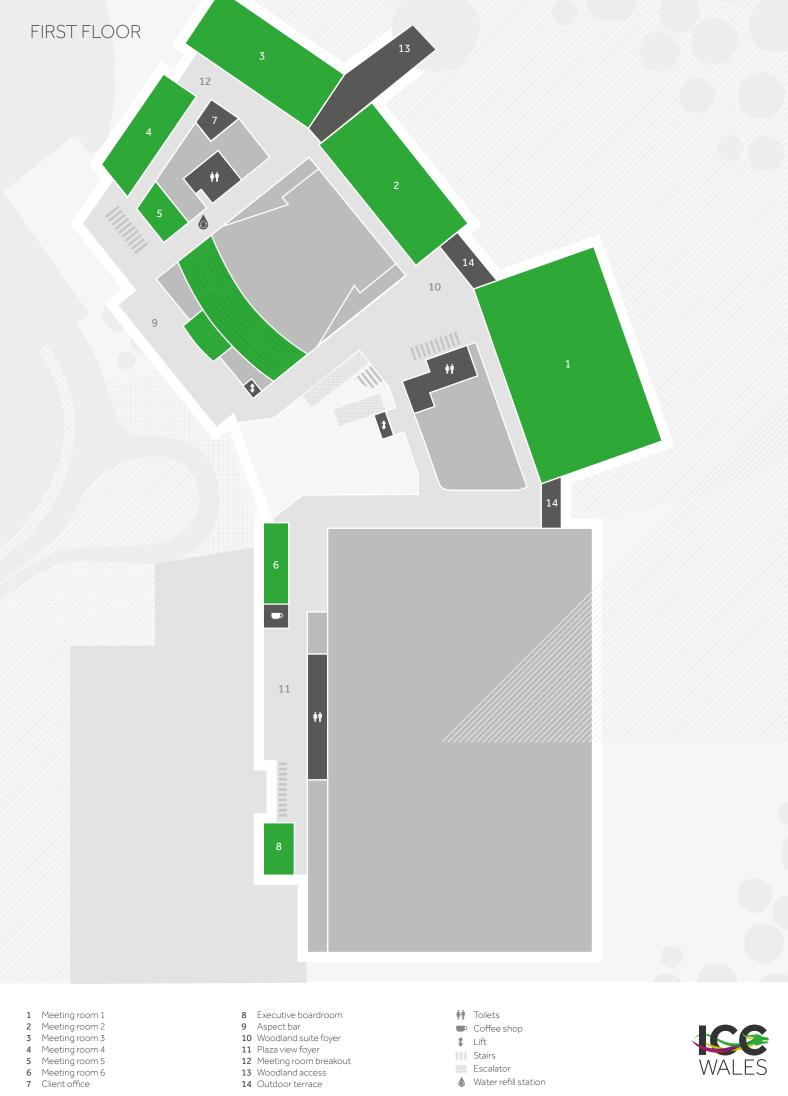

## NETWORKING SPACES

GROUND FLOOR, FIRST FLOOR & SECOND FLOOR

## FIRST FLOOR NETWORKING ROOM SIZE (square metres) 5. Aspect bar 6. Meeting room breakout 7. Meeting room 1 foyer 8. Plaza view foyer 360

- Main hall
- 3
- Green room C Green room D
- $\mathsf{Green}\,\mathsf{room}\,\mathsf{E}$  $\mathsf{Green}\,\mathsf{room}\,\mathsf{F}$
- Meeting room 7 8 Office

- 9 Aspect bar
- 10 Woodland suite foyer
- 11 Plaza view foyer
  12 Meeting room breakout
  13 Woodland access
  14 Outdoor terrace

- Coffee shop
- **‡**
- Lift
- Stairs Escalator

‡ Lift

III Stairs