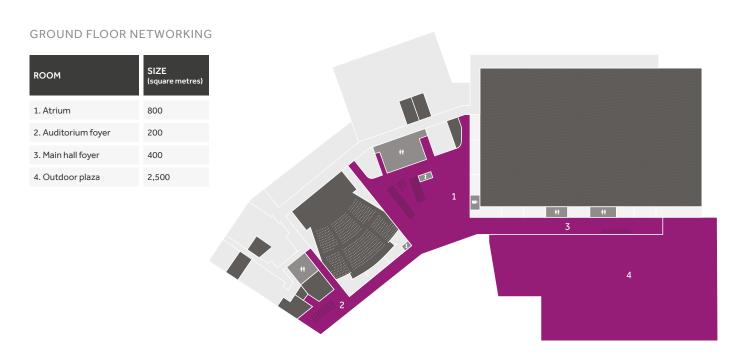

## Take a breath of fresh air and discover a stunning venue surrounded by woodland

- + Outdoor areas and adjacent woodland on all levels
- + 2,500 sqm of outdoor plaza space for outdoor exhibitions, networking and breakouts
- + Welcoming and generous plaza entrance
- + Versatile breakout areas from all the central spaces
- + Spacious and impressive atrium and lobby spaces
- + 500 sqm lounge overlooking main atrium, the perfect space for thinking